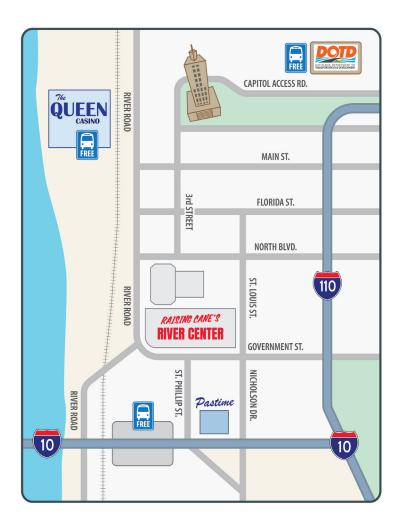

## **PARKING FOR ATTENDEES**

Please review the information below before attending the LTC.

## APPROVED CONFERENCE PARKING

LTC attendees may park in the following lots for no charge. Shuttles will be provided to and from the Raising Cane's River Center.

- √ The Queen Baton Rouge Casino
- ✓ Parking lot under the overpass across from Pastime restaurant
- ✓ DOTD Headquarters (for DOTD employees/retirees only)

If you park in a downtown lot or garage not marked as a FREE LTC SHUTTLE location, you are responsible for the cost.

The LTC will not reimburse any personal parking expenses!

If you choose to pay for parking on your own, scan here for a convenient link to all downtown parking options.